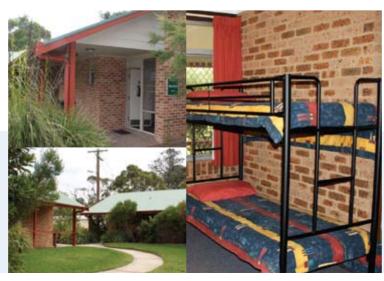

### Accommodation

Accommodation is in dormitory style rooms. These rooms have self-contained bathroom facilities and are bright and comfortable.

It is hoped that a new facility will be built in time for the conference which will provide rooms for couples but currently only dormitory accommodation is available.